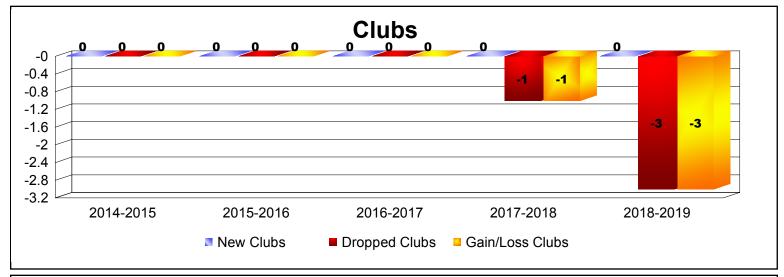

District 202 J As of June 2019 Cumulative

| Year      | New<br>Clubs | Dropped<br>Clubs | Gain/<br>Loss<br>Clubs | New<br>Members | Charter<br>Members | Reinstate<br>Members | Transfer<br>Members | Total<br>Member<br>Added | Total<br>Members<br>Dropped | Gain/<br>Loss<br>Members |
|-----------|--------------|------------------|------------------------|----------------|--------------------|----------------------|---------------------|--------------------------|-----------------------------|--------------------------|
| 2014-2015 | 0            | 0                | 0                      | 81             | 1                  | 1                    | 8                   | 91                       | -91                         | 0                        |
| 2015-2016 | 0            | 0                | 0                      | 87             | 2                  | 1                    | 7                   | 97                       | -95                         | 2                        |
| 2016-2017 | 0            | 0                | 0                      | 84             | 0                  | 0                    | 13                  | 97                       | -100                        | -3                       |
| 2017-2018 | 0            | -1               | -1                     | 101            | 4                  | 1                    | 10                  | 116                      | -148                        | -32                      |
| 2018-2019 | 0            | -3               | -3                     | 71             | 2                  | 0                    | 16                  | 89                       | -87                         | 2                        |
| Average   | 0            | -1               | -1                     | 85             | 2                  | 1                    | 11                  | 98                       | -104                        | -6                       |