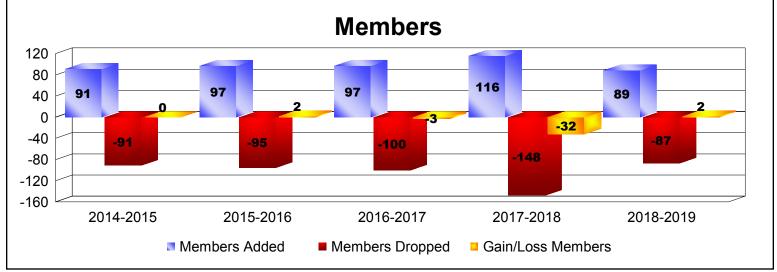

District 202 J As of June 2019 Cumulative

| Year      | New<br>Clubs | Dropped<br>Clubs | Gain/<br>Loss<br>Clubs | New<br>Members | Charter<br>Members | Reinstate<br>Members | Transfer<br>Members | Total<br>Member<br>Added | Total<br>Members<br>Dropped | Gain/<br>Loss<br>Members |
|-----------|--------------|------------------|------------------------|----------------|--------------------|----------------------|---------------------|--------------------------|-----------------------------|--------------------------|
| 2014-2015 | 0            | 0                | 0                      | 81             | 1                  | 1                    | 8                   | 91                       | -91                         | 0                        |
| 2015-2016 | 0            | 0                | 0                      | 87             | 2                  | 1                    | 7                   | 97                       | -95                         | 2                        |
| 2016-2017 | 0            | 0                | 0                      | 84             | 0                  | 0                    | 13                  | 97                       | -100                        | -3                       |
| 2017-2018 | 0            | -1               | -1                     | 101            | 4                  | 1                    | 10                  | 116                      | -148                        | -32                      |
| 2018-2019 | 0            | -3               | -3                     | 71             | 2                  | 0                    | 16                  | 89                       | -87                         | 2                        |
| Average   | 0            | -1               | -1                     | 85             | 2                  | 1                    | 11                  | 98                       | -104                        | -6                       |